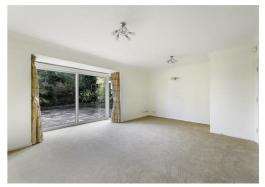

#### REAR RECEPTION ROOM

A good sized bright and airy room. Fully carpeted. Spreads the full width of the house with sliding double-glazed patio doors giving access directly to the rear garden.