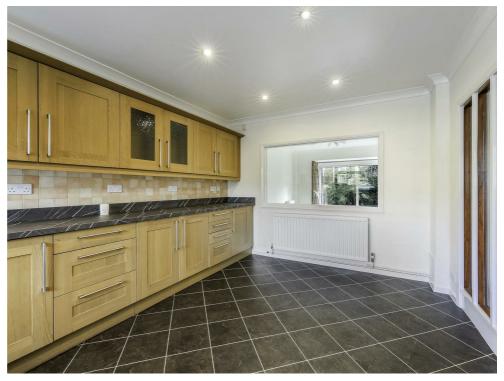

## LARGE KITCHEN/DINING AREA

New and fully fitted with a modern design. There is a fridge freezer, washing machine, dishwasher, electric oven and hob. Base and eye level units providing plenty of storage. There is a large glass panel providing visual view into the rear reception room.