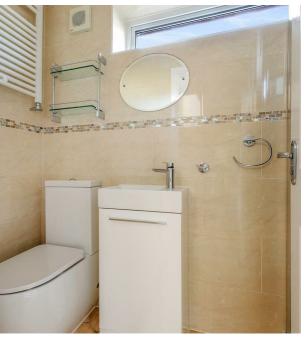

#### SHOWER ROOM

Fully enclosed shower cubicle with wall mounted shower. Low level WC, wash hand basin and frosted double-glazed window.