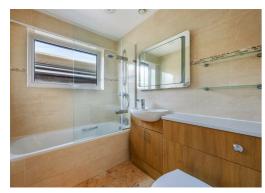

#### **FAMILY BATHROOM**

Good size with a modern design and feel. Supplying a panel bath with a shower over the bath. Wash hand basin. Low level WC.