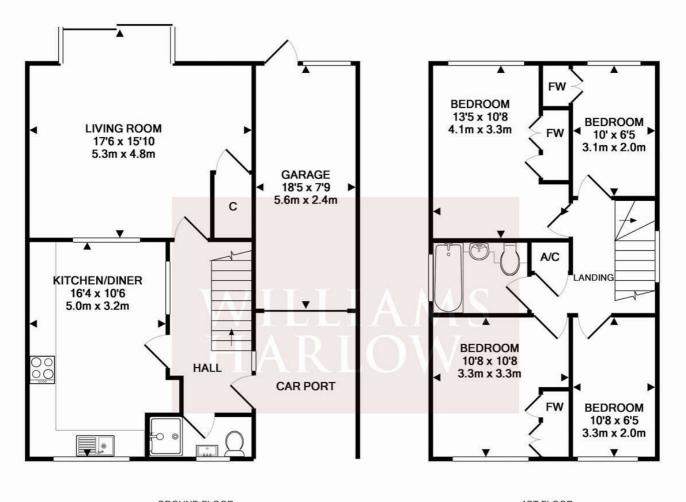

#### **COUNCIL TAX**

Council Tax Band F (£2,792.29) 2022 / 23

GROUND FLOOR APPROX. FLOOR AREA 747 SQ.FT. (69.4 SQ.M.) 1ST FLOOR APPROX. FLOOR AREA 497 SQ.FT. (46.2 SQ.M.)

TOTAL APPROX. FLOOR AREA 1244 SQ.FT. (115.6 SQ.M.)

This plan is for layout guidance only. Not drawn to scale unless stated. Windows and door openings are approximate. Whist care is taken in the preparation of this plan, please check all dimensions, shapes before making decisions reliant upon them. KEY: C = CUPBOARD FW = FITTED WARDROBE www.darryfrixonphotography.co.uk
Made with Meropts ©2017