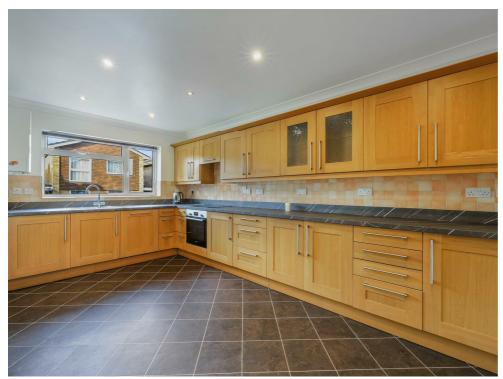

## LARGE KITCHEN/DINING AREA

New and fully fitted with a modern design. There is a fridge freezer, washing machine, dishwasher, electric oven and hob. Base and eye level units providing plenty of storage. There is a large glass panel providing visual view into the rear reception room.